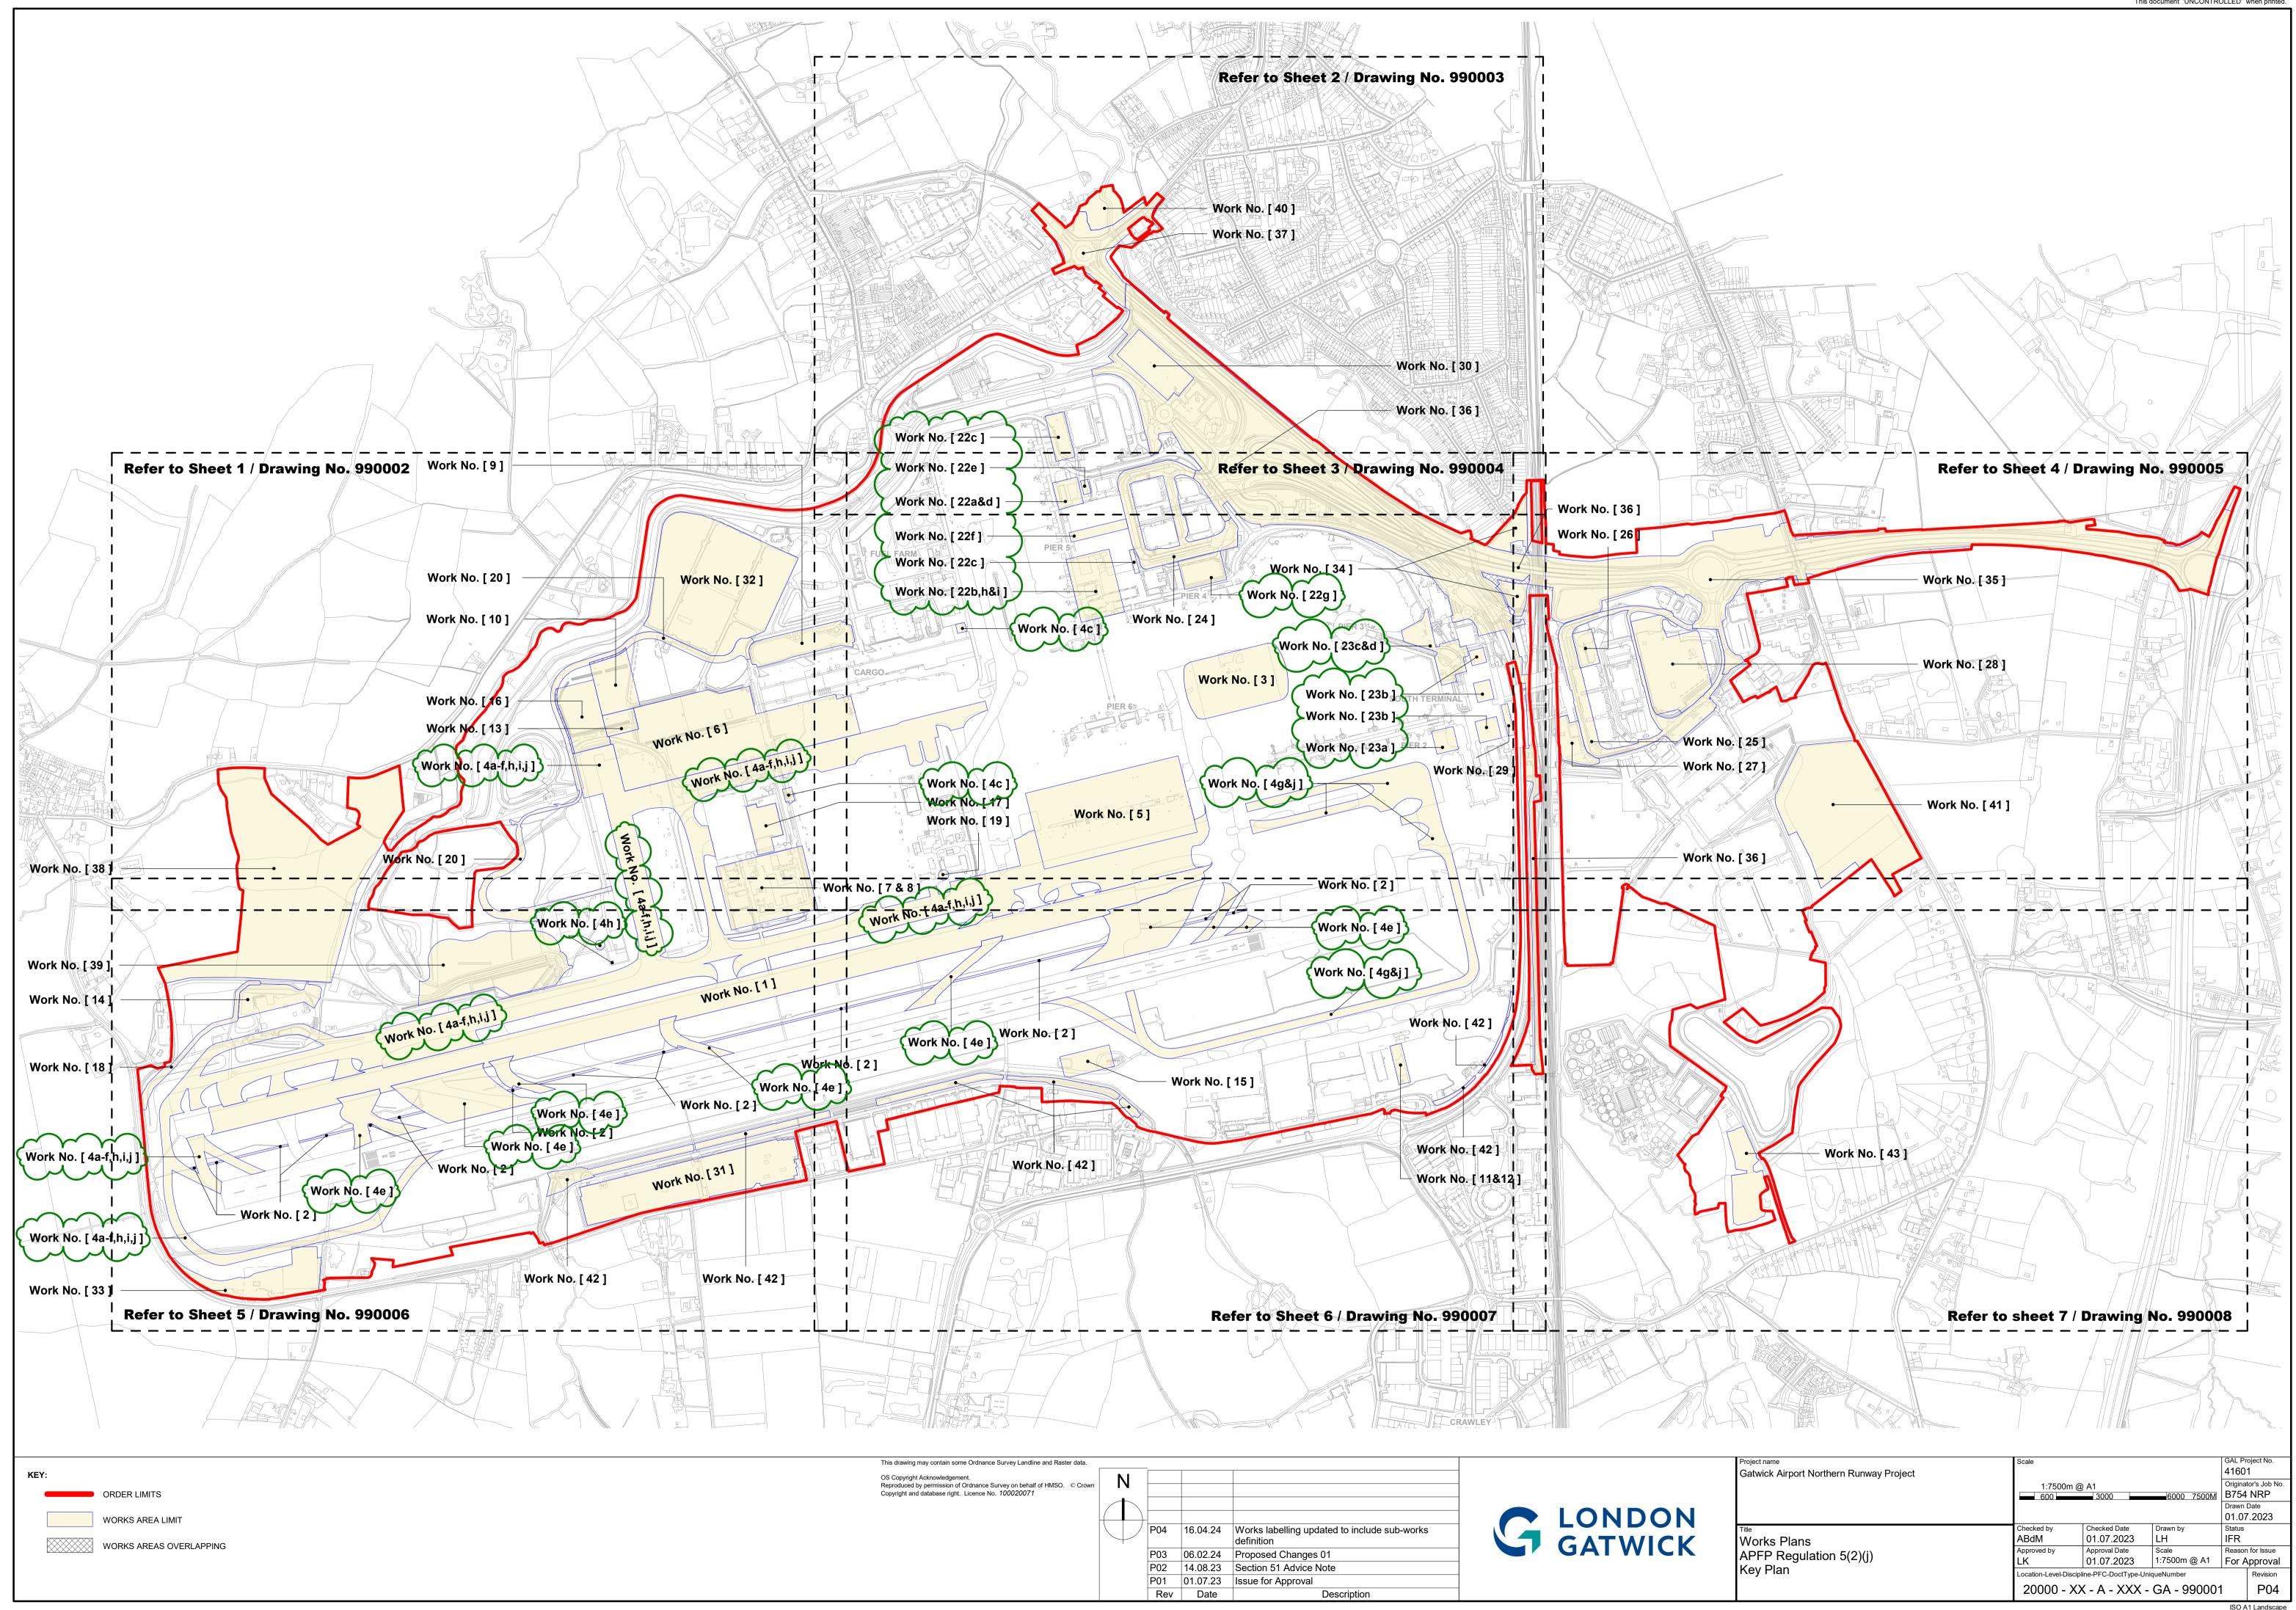

## Works Plans – For Approval

| Drawing Number           | Revision      | Drawing Title                                        | Size   | Sheet Size |
|--------------------------|---------------|------------------------------------------------------|--------|------------|
| 20000-XX-A-XXX-GA-990001 | P04           | Works Plans – APFP Regulation 5(2)(j) – Key Plan     | 1:7500 | A1         |
| 20000-XX-A-XXX-GA-990002 | P03           | Works Plans – APFP Regulation 5(2)(j) – Sheet 1 of 7 | 1:2500 | A1         |
| 20000-XX-A-XXX-GA-990003 | P03           | Works Plans – APFP Regulation 5(2)(j) – Sheet 2 of 7 | 1:2500 | A1         |
| 20000-XX-A-XXX-GA-990004 | P04           | Works Plans – APFP Regulation 5(2)(j) – Sheet 3 of 7 | 1:2500 | A1         |
| 20000-XX-A-XXX-GA-990005 | P02           | Works Plans – APFP Regulation 5(2)(j) – Sheet 4 of 7 | 1:2500 | A1         |
| 20000-XX-A-XXX-GA-990006 | P03           | Works Plans – APFP Regulation 5(2)(j) – Sheet 5 of 7 | 1:2500 | A1         |
| 20000-XX-A-XXX-GA-990007 | P03           | Works Plans – APFP Regulation 5(2)(j) – Sheet 6 of 7 | 1:2500 | A1         |
| 20000-XX-A-XXX-GA-990008 | P0 <u>4</u> 3 | Works Plans – APFP Regulation 5(2)(j) – Sheet 7 of 7 | 1:2500 | A1         |